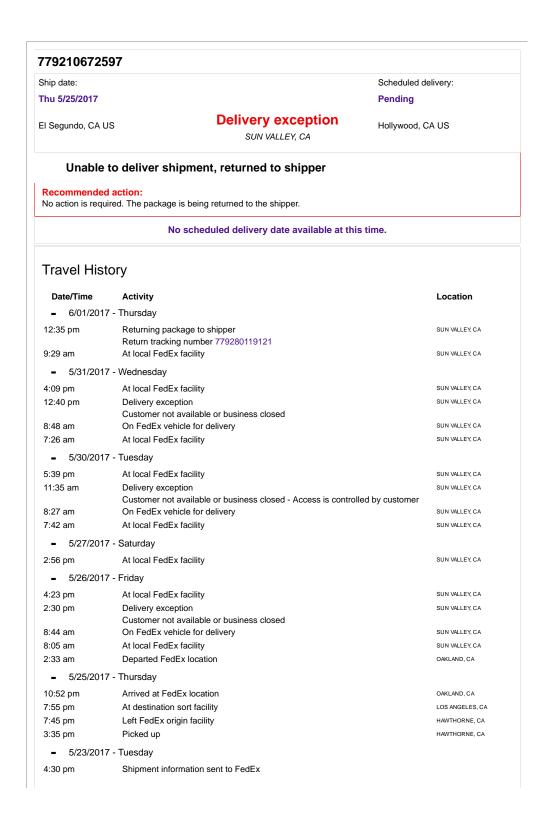

e Hollywood & Wilcox



Dear Customer:

The following is the proof-of-delivery for tracking number 779210652584.

**Delivery Information:** 

Status:DeliveredDelivered to:Shipping/ReceivingSigned for by:J.YOUNGERDelivery location:Sacramento, CA

Service type: FedEx Standard Overnight Delivery date: May 26, 2017 08:49

Special Handling: Deliver Weekday

Signature image is available. In order to view image and detailed information, the shipper or payor account number of the shipment must be provided.

**Shipping Information:** 

**Tracking number:** 779210652584 **Ship date:** May 25, 2017

**Weight:** 0.5 lbs/0.2 kg

Recipient: Shipper:

Sacramento, CA US El Segundo, CA US

Reference Hollywood & Wilcox

FedEx.

Hurricane Season Readiness. Learn More

Shipping

Manage

Learn

**Tracking** 



Ask FedEx

1 of 3 6/12/17, 9:37 AM



Dear Customer:

The following is the proof-of-delivery for tracking number 779210699126.

**Delivery Information:** 

Status:DeliveredDelivered to:Receptionist/Front DeskSigned for by:M.MARKSDelivery location:SANTA MONICA, CA

Service type: FedEx Standard Overnight Delivery date: May 30, 2017 13:54

Special Handling: Deliver Weekday

Signature image is available. In order to view image and detailed information, the shipper or payor account number of the shipment must be provided.

**Shipping Information:** 

**Tracking number:** 779210699126 **Ship date:** May 25, 2017

**Weight:** 0.5 lbs/0.2 kg

Recipient: Shipper:

SANTA MONICA, CA US El Segundo, CA US

Reference Hollywood & Wilcox

# Hollywood & Wilcox Agency Mailing List STREET ADDRESSES FEDEX