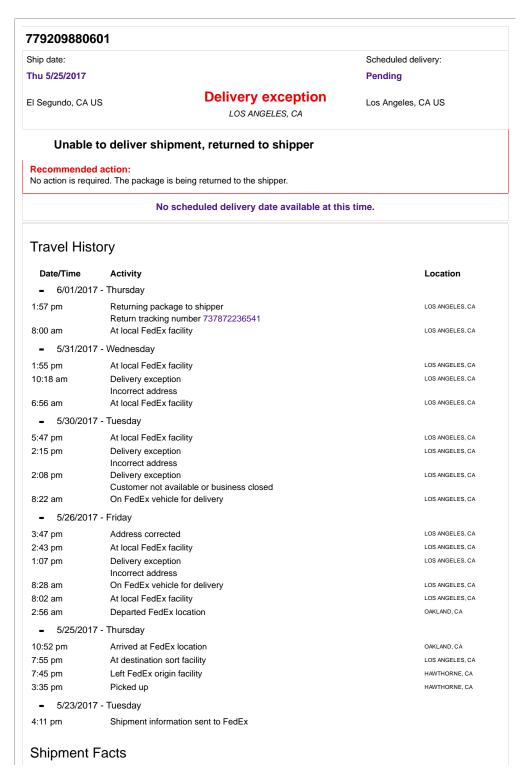

Dear Customer:

The following is the proof-of-delivery for tracking number **779209897559**.

**Delivery Information:** 

Status: Delivered Delivery location: Los Angeles, CA

Signed for by: Signature release on file Delivery date: May 26, 2017 13:58

Service type: FedEx Standard Overnight

Special Handling: Deliver Weekday

## NO SIGNATURE REQUIRED

Proof-of-delivery details appear below; however, no signature is available for this FedEx Express shipment because a signature was not required.

Shipping Information:

**Tracking number:** 779209897559 **Ship date:** May 25, 2017

**Weight:** 0.5 lbs/0.2 kg

Recipient: Shipper:

Los Angeles, CA US El Segundo, CA US

Reference Hollywood & Wilcox

FedEx.
IMPORTANT!

Hurricane Season Readiness. Learn More

Shipping

Tracking

Manage

Learn



1 of 3 6/12/17, 9:31 AM

\* Ask FedEx



Dear Customer:

The following is the proof-of-delivery for tracking number 779209918469.

**Delivery Information:** 

Status: Delivered Delivered to: Receptionist/Front Desk

Signed for by: J.OCONNEL Delivery location: Los Angeles, CA

Service type: FedEx Standard Overnight Delivery date: May 26, 2017 12:39

Special Handling: Deliver Weekday

Signature image is available. In order to view image and detailed information, the shipper or payor account number of the shipment must be provided.

**Shipping Information:** 

**Tracking number:** 779209918469 **Ship date:** May 25, 2017

**Weight:** 0.5 lbs/0.2 kg

Recipient: Shipper:

Los Angeles, CA US El Segundo, CA US

Reference Hollywood & Wilcox



Dear Customer:

The following is the proof-of-delive